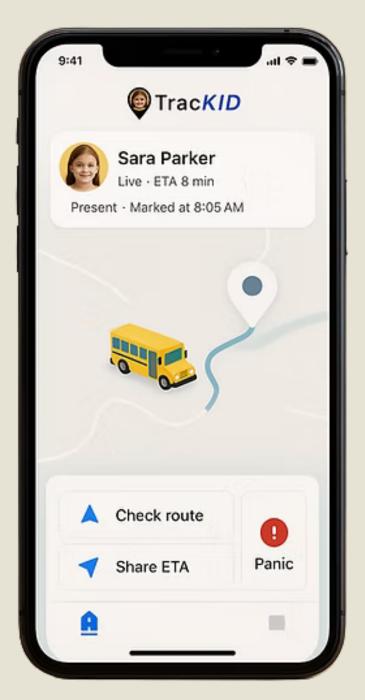

- Live School Bus Tracking [For Parents and School Management]
- Smart Notification [Alerts when bus is nearby, child on-boarding and de-boarding]
- Attendance Monitoring
- Emergency Alerts
- Al based Driver Router Optimization
- Pickup Point Management
- Fleet Monitoring for School
- Driver Performance Insights [Punctuality, Safety, Route Adherence etc.]

TracKID - UI Interface