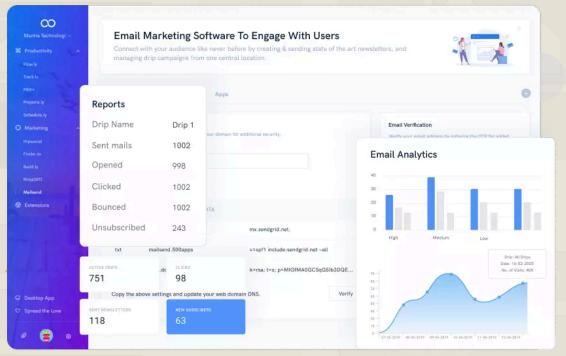

## Bulk Blaster

### Bulk WhatsApp & Emailing Solution

Bulk Blaster is your go-to powerhouse for high-impact WhatsApp and email marketing. Blast thousands of messages in seconds, stay personal at scale, and watch your conversions skyrocket.

Fast, reliable, and built to get you noticed.

We are a stealth-mode company building fully customized hardware and software solutions. No templated products, no fluff — just exact quotations, high-quality R&D, and on-time delivery.