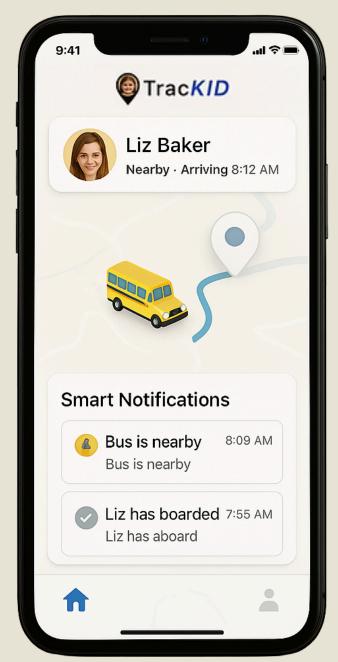

### GPS Tracking Application for School Buses

Track rides, not worries. TracKID keeps parents and schools in sync with live bus tracking, smart alerts, AI-optimized routes, and driver insights — because safety should always ride shotgun.

- Live School Bus Tracking [For Parents and School Management]
- Smart Notification [Alerts when bus is nearby, child on-boarding and de-boarding]
- Attendance Monitoring
- Emergency Alerts
- Al based Driver Router Optimization
- Pickup Point Management
- Fleet Monitoring for School
- Driver Performance Insights [Punctuality, Safety, Route Adherence etc.]