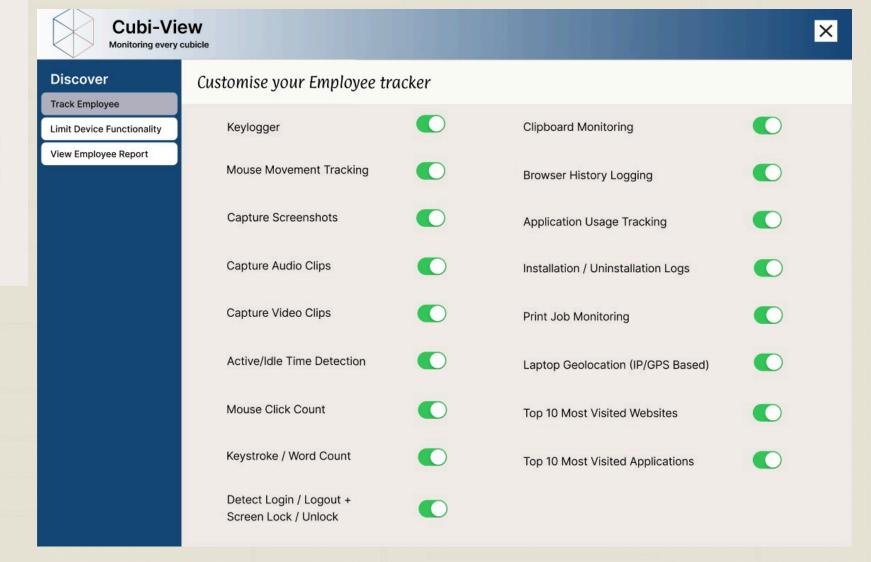

#### **Tracking Features:**

- Periodic Screenshots
- Short Audio Clips (Consent-based)
- Brief Webcam Video Clips
- Keylogger (Keystrokes / Words Typed)
- Mouse Movement Tracking
- Active vs. Idle Time Detection
- Clipboard Monitoring
- Browser History Logging
- Application Usage Tracking
- Software Installation / Uninstallation Logs
- Print Job Monitoring

- Time Spent on Each Window / Browser Tab
- Laptop Geolocation
- Login / Logout + Screen Lock / Unlock Detection
- Mouse Click Count
- Keystroke / Word Count
- Top 10 Most Visited Websites with Time Spent
- Top 10 Most Used Applications with Time Spent

#### **Control Features:**

- VPN Detection & Blocking
- Chrome Extension Restrictions
- USB Port Access Control
- Software Installation / Removal Restrictions
- Incognito Mode Blocking
- Website Blocking & Whitelisting
- Screenshot / Snipping Tool Prevention
- Copy-Paste Enable / Disable
- Download Enable / Disable
- Built-in Ad Blocker
- Custom Antivirus & Spam Link Detection
- Internet / Screen Time Limits for Kids (Auto-Shutdown or Block)
- Lunch Break Mode (Idle Time Ignored When Locked During Break)