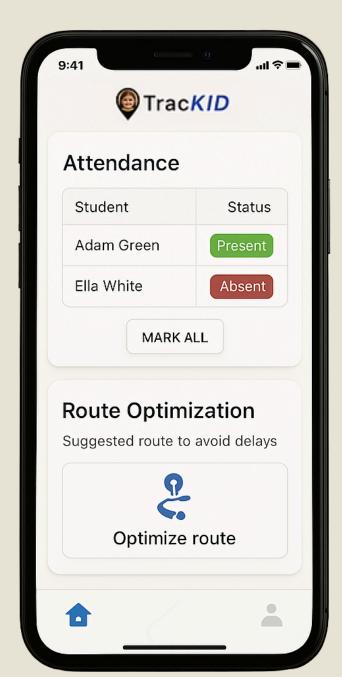

- Live School Bus Tracking [For Parents and School Management]
- Smart Notification [Alerts when bus is nearby, child on-boarding and de-boarding]
- Attendance Monitoring
- Emergency Alerts
- Al based Driver Router Optimization
- Pickup Point Management
- Fleet Monitoring for School
- Driver Performance Insights [Punctuality, Safety, Route Adherence etc.]

TracKID - UI Interface