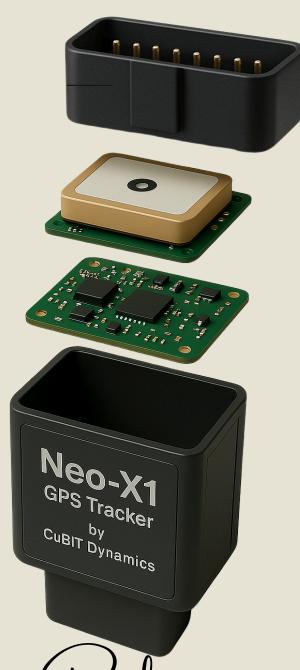

# Neo-X1 GPS Tracker

Plug it in, power it up, and track like a boss. With real-time GPS, driver behavior insights, and full vehicle diagnostics straight from the OBD-II port.

- Plug and Play OBD-II Interface
- Real-time GPS Tracking & GPS History Playback
- Geo Fencing
- Driver Behaviour Monitoring [Harsh breaking, rapid acceleration, over speeding, idle time monitoring]
- Vehicle Health [Battery Voltage, Car Engine RPM Speed, Coolant Temperature, Speed, Throttle Position, Engine Runtime, Fuel Level, etc.]