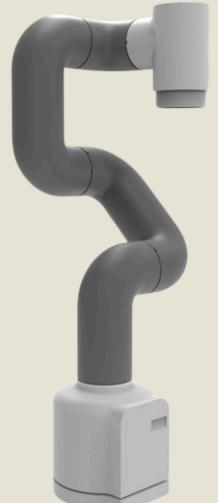

# Kai-X1 6 DOF Robotic Arm

Our 6-DOF Robotic Arm delivers precise, fluid motion across all axes—perfect for high-speed pick-and-place operations. Whether it's assembly lines or delicate object handling, this arm works like a pro with human-like dexterity and industrial-grade accuracy.

- 6 Degrees of Freedom
- High-precision servo motors for smooth and accurate movement
- Customizable grippers for handling various objects
- Programmable for automation and repetitive tasks

Use Case: Ideal for industrial automation, assembly lines, lab sample handling, educational robotics, and precision pickand-place tasks in compact workspaces.