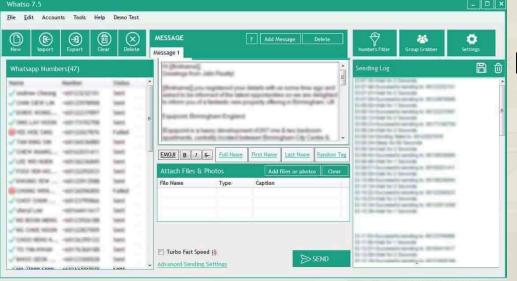

## Bulk Blaster

### Bulk WhatsApp & Emailing Solution

Bulk Blaster is your go-to powerhouse for high-impact WhatsApp and email marketing. Blast thousands of messages in seconds, stay personal at scale, and watch your conversions skyrocket.

Fast, reliable, and built to get you noticed.

We are a stealth-mode company building fully customized hardware and software solutions. No templated products, no fluff — just exact quotations, high-quality R&D, and on-time delivery.