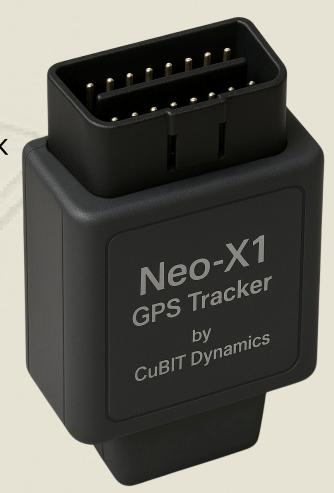

# Neo-X1 GPS Tracker

Plug it in, power it up, and track like a boss. With real-time GPS, driver behavior insights, and full vehicle diagnostics straight from the OBD-II port.

- Plug and Play OBD-II Interface
- Real-time GPS Tracking & GPS History Playback
- Geo Fencing
- Driver Behaviour Monitoring [Harsh breaking, rapid acceleration, over speeding, idle time monitoring]
- Vehicle Health [Battery Voltage, Car Engine RPM Speed, Coolant Temperature, Speed, Throttle Position, Engine Runtime, Fuel Level, etc.]