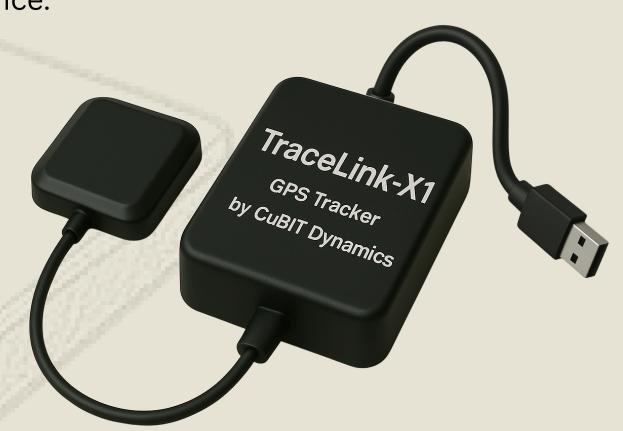

# TraceLink-X1

#### **GPS Tracker**

A compact wired GPS tracker with USB-C connectivity for easy installation. Offers real-time tracking, GPS history playback, geofencing, and SMS alerts. Ideal for personal vehicles or fleet monitoring with reliable, hassle-free performance.

- USB C Connection
- Realtime GPS Tracking
- GPS History Playback
- Geofencing Alerts
- SMS Alerts